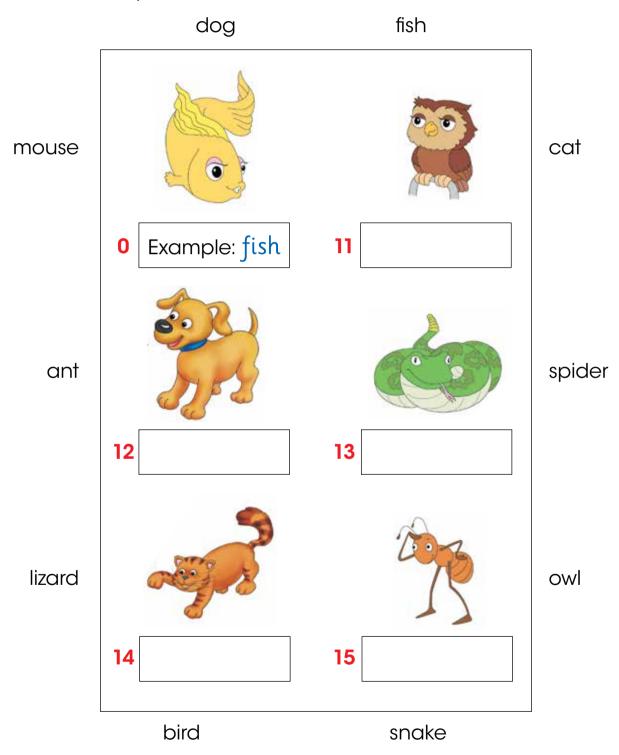

#### Questions 11 to 15

Look and read. Choose the correct words and write them in the boxes. There is an example.