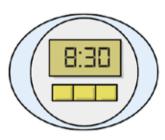

# **Example:**

What time is it?

А

3 🗸

C \_\_\_\_

1 What is the weather like?

Α

В